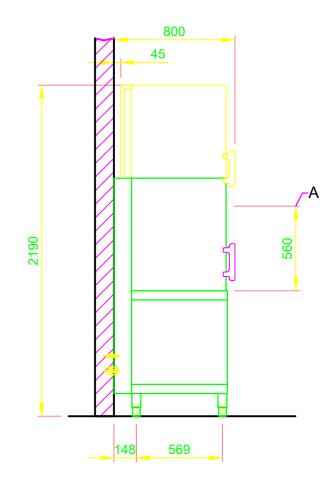

| Ссор                                                                  | YRIGHT by MEIKO                                                                                                        |  |  |  |  |  |  |  |  |  |
|-----------------------------------------------------------------------|------------------------------------------------------------------------------------------------------------------------|--|--|--|--|--|--|--|--|--|
| 1.0                                                                   |                                                                                                                        |  |  |  |  |  |  |  |  |  |
|                                                                       | hose fitted as odour trap in interior of machine                                                                       |  |  |  |  |  |  |  |  |  |
| 1.1                                                                   | drain (max. 700 mm above finished floor level), DN 50                                                                  |  |  |  |  |  |  |  |  |  |
| 2.0                                                                   | Machine connection: fresh water supply, G 3/4"                                                                         |  |  |  |  |  |  |  |  |  |
| 2.2                                                                   | Soft cold water 10°C, DN 15, G 3/4 a                                                                                   |  |  |  |  |  |  |  |  |  |
|                                                                       | max. 0,54 mmol/l CaCO₃ (max. 3°dH)                                                                                     |  |  |  |  |  |  |  |  |  |
|                                                                       | Flow rate: 5 l/min                                                                                                     |  |  |  |  |  |  |  |  |  |
|                                                                       | Minimum flow pressure: 60 kPa / 0.6 bar in front of solenoid valve                                                     |  |  |  |  |  |  |  |  |  |
|                                                                       | Maximum pressure: 500 kPa / 5.0 bar<br>stopcock and fine screen ≤ 25 µm                                                |  |  |  |  |  |  |  |  |  |
| 3.0                                                                   | Machine connection: electrical connection cable 5G 6mm <sup>2</sup>                                                    |  |  |  |  |  |  |  |  |  |
| 3.1                                                                   | electricity supply to the machine: 3N PE 400V ~ 50Hz                                                                   |  |  |  |  |  |  |  |  |  |
| 0.1                                                                   | nominal current / - capacity: 16.3 A / 10.0 kW                                                                         |  |  |  |  |  |  |  |  |  |
|                                                                       | Fuse protection: 20 A                                                                                                  |  |  |  |  |  |  |  |  |  |
|                                                                       | ♦ Voltage equalising cable                                                                                             |  |  |  |  |  |  |  |  |  |
|                                                                       | The master switch must be provided on site                                                                             |  |  |  |  |  |  |  |  |  |
|                                                                       | Note: Electrical equipment suitable for supply voltage:                                                                |  |  |  |  |  |  |  |  |  |
|                                                                       | 3N PE 380-415 V 50 Hz / 1N PE 220-240 V 50 Hz                                                                          |  |  |  |  |  |  |  |  |  |
| 6.0                                                                   | Heat load of warewash area                                                                                             |  |  |  |  |  |  |  |  |  |
|                                                                       | The values apply for the following room conditions:<br>Room temperature 22 °C, rel. humidity 55 %                      |  |  |  |  |  |  |  |  |  |
|                                                                       | Recommended suction area according to German EN 16282 or                                                               |  |  |  |  |  |  |  |  |  |
|                                                                       | any local regulations have to be observed to determine                                                                 |  |  |  |  |  |  |  |  |  |
|                                                                       | ventilation of wash areas                                                                                              |  |  |  |  |  |  |  |  |  |
|                                                                       | The total heat load includes 6.1                                                                                       |  |  |  |  |  |  |  |  |  |
| 6.1                                                                   | <b>U</b>                                                                                                               |  |  |  |  |  |  |  |  |  |
|                                                                       | for 25 programme cycles/h                                                                                              |  |  |  |  |  |  |  |  |  |
|                                                                       | total 2.7 kW, perceptible 1.8 kW, latent 0.9 kW<br>For the total space load, all other space loads must be considered. |  |  |  |  |  |  |  |  |  |
|                                                                       | The space ventilation must be designed in accordance with EN                                                           |  |  |  |  |  |  |  |  |  |
|                                                                       | 16282.                                                                                                                 |  |  |  |  |  |  |  |  |  |
| all ca                                                                | bles, pipes etc leaving machine 1,8 m                                                                                  |  |  |  |  |  |  |  |  |  |
| the po                                                                | osition of the connection piping can also be mirror-inverted!                                                          |  |  |  |  |  |  |  |  |  |
| Height adjustable: machine feet +/- 30 mm, MEIKO table feet +/- 15 mm |                                                                                                                        |  |  |  |  |  |  |  |  |  |
| Mad                                                                   | chine Equipment                                                                                                        |  |  |  |  |  |  |  |  |  |
| (A) Ei                                                                | ntry height                                                                                                            |  |  |  |  |  |  |  |  |  |
| (D) R                                                                 | D) Rinse agent pipe and suction lance                                                                                  |  |  |  |  |  |  |  |  |  |
| (E) D                                                                 | etergent dosing unit with suction lance                                                                                |  |  |  |  |  |  |  |  |  |
| Powe                                                                  | Power Wash                                                                                                             |  |  |  |  |  |  |  |  |  |
| Autor                                                                 | natic hood system                                                                                                      |  |  |  |  |  |  |  |  |  |
| Feedi                                                                 | ng table on site                                                                                                       |  |  |  |  |  |  |  |  |  |
| Disch                                                                 | arge table on site                                                                                                     |  |  |  |  |  |  |  |  |  |