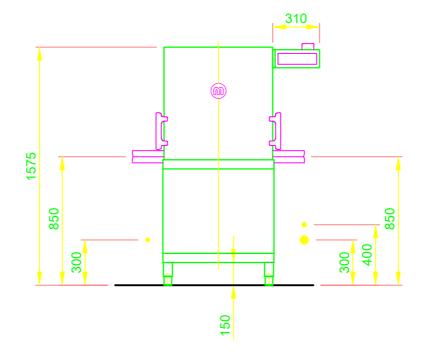

| Ссор                                                                  | YRIGHT by MEIKO                                                                                                        |  |  |  |  |  |  |  |  |  |
|-----------------------------------------------------------------------|------------------------------------------------------------------------------------------------------------------------|--|--|--|--|--|--|--|--|--|
| 1.0                                                                   |                                                                                                                        |  |  |  |  |  |  |  |  |  |
|                                                                       | hose fitted as odour trap in interior of machine                                                                       |  |  |  |  |  |  |  |  |  |
| 1.1                                                                   | drain (max. 700 mm above finished floor level), DN 50                                                                  |  |  |  |  |  |  |  |  |  |
| 2.0                                                                   | Machine connection: fresh water supply, G 3/4"                                                                         |  |  |  |  |  |  |  |  |  |
| 2.2                                                                   | Soft cold water 10°C, DN 15, G 3/4 a                                                                                   |  |  |  |  |  |  |  |  |  |
|                                                                       | max. 0,54 mmol/l CaCO₃ (max. 3°dH)                                                                                     |  |  |  |  |  |  |  |  |  |
|                                                                       | Flow rate: 5 l/min                                                                                                     |  |  |  |  |  |  |  |  |  |
|                                                                       | Minimum flow pressure: 60 kPa / 0.6 bar in front of solenoid valve                                                     |  |  |  |  |  |  |  |  |  |
|                                                                       | Maximum pressure: 500 kPa / 5.0 bar<br>stopcock and fine screen ≤ 25 µm                                                |  |  |  |  |  |  |  |  |  |
| 3.0                                                                   | Machine connection: electrical connection cable 5G 6mm <sup>2</sup>                                                    |  |  |  |  |  |  |  |  |  |
| 3.1                                                                   | electricity supply to the machine: 3N PE 400V ~ 50Hz                                                                   |  |  |  |  |  |  |  |  |  |
| 0.1                                                                   | nominal current / - capacity: 16.3 A / 10.0 kW                                                                         |  |  |  |  |  |  |  |  |  |
|                                                                       | Fuse protection: 20 A                                                                                                  |  |  |  |  |  |  |  |  |  |
|                                                                       | ♦ Voltage equalising cable                                                                                             |  |  |  |  |  |  |  |  |  |
|                                                                       | The master switch must be provided on site                                                                             |  |  |  |  |  |  |  |  |  |
|                                                                       | Note: Electrical equipment suitable for supply voltage:                                                                |  |  |  |  |  |  |  |  |  |
|                                                                       | 3N PE 380-415 V 50 Hz / 1N PE 220-240 V 50 Hz                                                                          |  |  |  |  |  |  |  |  |  |
| 6.0                                                                   | Heat load of warewash area                                                                                             |  |  |  |  |  |  |  |  |  |
|                                                                       | The values apply for the following room conditions:<br>Room temperature 22 °C, rel. humidity 55 %                      |  |  |  |  |  |  |  |  |  |
|                                                                       | Recommended suction area according to German EN 16282 or                                                               |  |  |  |  |  |  |  |  |  |
|                                                                       | any local regulations have to be observed to determine                                                                 |  |  |  |  |  |  |  |  |  |
|                                                                       | ventilation of wash areas                                                                                              |  |  |  |  |  |  |  |  |  |
|                                                                       | The total heat load includes 6.1                                                                                       |  |  |  |  |  |  |  |  |  |
| 6.1                                                                   | <b>U</b>                                                                                                               |  |  |  |  |  |  |  |  |  |
|                                                                       | for 25 programme cycles/h                                                                                              |  |  |  |  |  |  |  |  |  |
|                                                                       | total 2.7 kW, perceptible 1.8 kW, latent 0.9 kW<br>For the total space load, all other space loads must be considered. |  |  |  |  |  |  |  |  |  |
|                                                                       | The space ventilation must be designed in accordance with EN                                                           |  |  |  |  |  |  |  |  |  |
|                                                                       | 16282.                                                                                                                 |  |  |  |  |  |  |  |  |  |
| all ca                                                                | bles, pipes etc leaving machine 1,8 m                                                                                  |  |  |  |  |  |  |  |  |  |
| the po                                                                | osition of the connection piping can also be mirror-inverted!                                                          |  |  |  |  |  |  |  |  |  |
| Height adjustable: machine feet +/- 30 mm, MEIKO table feet +/- 15 mm |                                                                                                                        |  |  |  |  |  |  |  |  |  |
| Mad                                                                   | chine Equipment                                                                                                        |  |  |  |  |  |  |  |  |  |
| (A) Ei                                                                | ntry height                                                                                                            |  |  |  |  |  |  |  |  |  |
| (D) R                                                                 | D) Rinse agent pipe and suction lance                                                                                  |  |  |  |  |  |  |  |  |  |
| (E) D                                                                 | etergent dosing unit with suction lance                                                                                |  |  |  |  |  |  |  |  |  |
| Powe                                                                  | Power Wash                                                                                                             |  |  |  |  |  |  |  |  |  |
| Autor                                                                 | natic hood system                                                                                                      |  |  |  |  |  |  |  |  |  |
| Feedi                                                                 | ng table on site                                                                                                       |  |  |  |  |  |  |  |  |  |
| Disch                                                                 | arge table on site                                                                                                     |  |  |  |  |  |  |  |  |  |