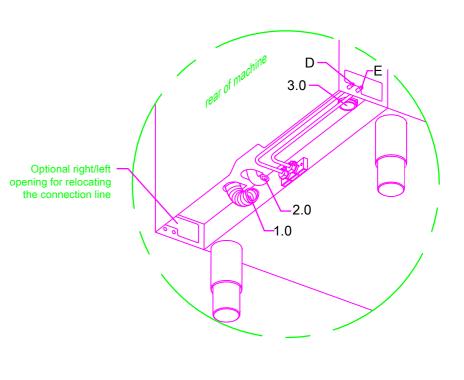

| Ссор                                                                  | YRIGHT by MEIKO                                                                                                        |  |  |  |  |  |  |  |  |  |
|-----------------------------------------------------------------------|------------------------------------------------------------------------------------------------------------------------|--|--|--|--|--|--|--|--|--|
| 1.0                                                                   |                                                                                                                        |  |  |  |  |  |  |  |  |  |
|                                                                       | hose fitted as odour trap in interior of machine                                                                       |  |  |  |  |  |  |  |  |  |
| 1.1                                                                   | drain (max. 700 mm above finished floor level), DN 50                                                                  |  |  |  |  |  |  |  |  |  |
| 2.0                                                                   | Machine connection: fresh water supply, G 3/4"                                                                         |  |  |  |  |  |  |  |  |  |
| 2.2                                                                   | Soft cold water 10°C, DN 15, G 3/4 a                                                                                   |  |  |  |  |  |  |  |  |  |
|                                                                       | max. 0,54 mmol/l CaCO₃ (max. 3°dH)                                                                                     |  |  |  |  |  |  |  |  |  |
|                                                                       | Flow rate: 5 l/min                                                                                                     |  |  |  |  |  |  |  |  |  |
|                                                                       | Minimum flow pressure: 60 kPa / 0.6 bar in front of solenoid valve                                                     |  |  |  |  |  |  |  |  |  |
|                                                                       | Maximum pressure: 500 kPa / 5.0 bar<br>stopcock and fine screen ≤ 25 µm                                                |  |  |  |  |  |  |  |  |  |
| 3.0                                                                   | Machine connection: electrical connection cable 5G 6mm <sup>2</sup>                                                    |  |  |  |  |  |  |  |  |  |
| 3.1                                                                   | electricity supply to the machine: 3N PE 400V ~ 50Hz                                                                   |  |  |  |  |  |  |  |  |  |
| 0.1                                                                   | nominal current / - capacity: 16.3 A / 10.0 kW                                                                         |  |  |  |  |  |  |  |  |  |
|                                                                       | Fuse protection: 20 A                                                                                                  |  |  |  |  |  |  |  |  |  |
|                                                                       | ♦ Voltage equalising cable                                                                                             |  |  |  |  |  |  |  |  |  |
|                                                                       | The master switch must be provided on site                                                                             |  |  |  |  |  |  |  |  |  |
|                                                                       | Note: Electrical equipment suitable for supply voltage:                                                                |  |  |  |  |  |  |  |  |  |
|                                                                       | 3N PE 380-415 V 50 Hz / 1N PE 220-240 V 50 Hz                                                                          |  |  |  |  |  |  |  |  |  |
| 6.0                                                                   | Heat load of warewash area                                                                                             |  |  |  |  |  |  |  |  |  |
|                                                                       | The values apply for the following room conditions:<br>Room temperature 22 °C, rel. humidity 55 %                      |  |  |  |  |  |  |  |  |  |
|                                                                       | Recommended suction area according to German EN 16282 or                                                               |  |  |  |  |  |  |  |  |  |
|                                                                       | any local regulations have to be observed to determine                                                                 |  |  |  |  |  |  |  |  |  |
|                                                                       | ventilation of wash areas                                                                                              |  |  |  |  |  |  |  |  |  |
|                                                                       | The total heat load includes 6.1                                                                                       |  |  |  |  |  |  |  |  |  |
| 6.1                                                                   | <b>U</b>                                                                                                               |  |  |  |  |  |  |  |  |  |
|                                                                       | for 25 programme cycles/h                                                                                              |  |  |  |  |  |  |  |  |  |
|                                                                       | total 2.7 kW, perceptible 1.8 kW, latent 0.9 kW<br>For the total space load, all other space loads must be considered. |  |  |  |  |  |  |  |  |  |
|                                                                       | The space ventilation must be designed in accordance with EN                                                           |  |  |  |  |  |  |  |  |  |
|                                                                       | 16282.                                                                                                                 |  |  |  |  |  |  |  |  |  |
| all ca                                                                | bles, pipes etc leaving machine 1,8 m                                                                                  |  |  |  |  |  |  |  |  |  |
| the po                                                                | osition of the connection piping can also be mirror-inverted!                                                          |  |  |  |  |  |  |  |  |  |
| Height adjustable: machine feet +/- 30 mm, MEIKO table feet +/- 15 mm |                                                                                                                        |  |  |  |  |  |  |  |  |  |
| Mad                                                                   | chine Equipment                                                                                                        |  |  |  |  |  |  |  |  |  |
| (A) Ei                                                                | ntry height                                                                                                            |  |  |  |  |  |  |  |  |  |
| (D) R                                                                 | D) Rinse agent pipe and suction lance                                                                                  |  |  |  |  |  |  |  |  |  |
| (E) D                                                                 | etergent dosing unit with suction lance                                                                                |  |  |  |  |  |  |  |  |  |
| Powe                                                                  | Power Wash                                                                                                             |  |  |  |  |  |  |  |  |  |
| Autor                                                                 | natic hood system                                                                                                      |  |  |  |  |  |  |  |  |  |
| Feedi                                                                 | ng table on site                                                                                                       |  |  |  |  |  |  |  |  |  |
| Disch                                                                 | arge table on site                                                                                                     |  |  |  |  |  |  |  |  |  |