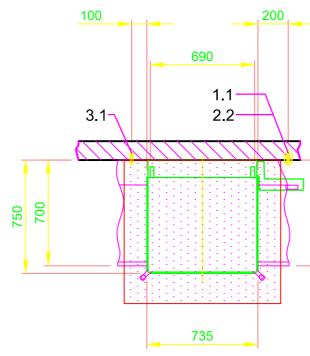

| Ссор                                                                  | YRIGHT by MEIKO                                                                                                        |  |  |  |  |  |  |  |  |  |
|-----------------------------------------------------------------------|------------------------------------------------------------------------------------------------------------------------|--|--|--|--|--|--|--|--|--|
| 1.0                                                                   |                                                                                                                        |  |  |  |  |  |  |  |  |  |
|                                                                       | hose fitted as odour trap in interior of machine                                                                       |  |  |  |  |  |  |  |  |  |
| 1.1                                                                   | drain (max. 700 mm above finished floor level), DN 50                                                                  |  |  |  |  |  |  |  |  |  |
| 2.0                                                                   | Machine connection: fresh water supply, G 3/4"                                                                         |  |  |  |  |  |  |  |  |  |
| 2.2                                                                   | Soft cold water 10°C, DN 15, G 3/4 a                                                                                   |  |  |  |  |  |  |  |  |  |
|                                                                       | max. 0,54 mmol/l CaCO₃ (max. 3°dH)                                                                                     |  |  |  |  |  |  |  |  |  |
|                                                                       | Flow rate: 5 l/min                                                                                                     |  |  |  |  |  |  |  |  |  |
|                                                                       | Minimum flow pressure: 60 kPa / 0.6 bar in front of solenoid valve                                                     |  |  |  |  |  |  |  |  |  |
|                                                                       | Maximum pressure: 500 kPa / 5.0 bar<br>stopcock and fine screen ≤ 25 µm                                                |  |  |  |  |  |  |  |  |  |
| 3.0                                                                   | Machine connection: electrical connection cable 5G 6mm <sup>2</sup>                                                    |  |  |  |  |  |  |  |  |  |
| 3.1                                                                   | electricity supply to the machine: 3N PE 400V ~ 50Hz                                                                   |  |  |  |  |  |  |  |  |  |
| 0.1                                                                   | nominal current / - capacity: 16.3 A / 10.0 kW                                                                         |  |  |  |  |  |  |  |  |  |
|                                                                       | Fuse protection: 20 A                                                                                                  |  |  |  |  |  |  |  |  |  |
|                                                                       | ♦ Voltage equalising cable                                                                                             |  |  |  |  |  |  |  |  |  |
|                                                                       | The master switch must be provided on site                                                                             |  |  |  |  |  |  |  |  |  |
|                                                                       | Note: Electrical equipment suitable for supply voltage:                                                                |  |  |  |  |  |  |  |  |  |
|                                                                       | 3N PE 380-415 V 50 Hz / 1N PE 220-240 V 50 Hz                                                                          |  |  |  |  |  |  |  |  |  |
| 6.0                                                                   | Heat load of warewash area                                                                                             |  |  |  |  |  |  |  |  |  |
|                                                                       | The values apply for the following room conditions:<br>Room temperature 22 °C, rel. humidity 55 %                      |  |  |  |  |  |  |  |  |  |
|                                                                       | Recommended suction area according to German EN 16282 or                                                               |  |  |  |  |  |  |  |  |  |
|                                                                       | any local regulations have to be observed to determine                                                                 |  |  |  |  |  |  |  |  |  |
|                                                                       | ventilation of wash areas                                                                                              |  |  |  |  |  |  |  |  |  |
|                                                                       | The total heat load includes 6.1                                                                                       |  |  |  |  |  |  |  |  |  |
| 6.1                                                                   | <b>U</b>                                                                                                               |  |  |  |  |  |  |  |  |  |
|                                                                       | for 25 programme cycles/h                                                                                              |  |  |  |  |  |  |  |  |  |
|                                                                       | total 2.7 kW, perceptible 1.8 kW, latent 0.9 kW<br>For the total space load, all other space loads must be considered. |  |  |  |  |  |  |  |  |  |
|                                                                       | The space ventilation must be designed in accordance with EN                                                           |  |  |  |  |  |  |  |  |  |
|                                                                       | 16282.                                                                                                                 |  |  |  |  |  |  |  |  |  |
| all ca                                                                | bles, pipes etc leaving machine 1,8 m                                                                                  |  |  |  |  |  |  |  |  |  |
| the po                                                                | osition of the connection piping can also be mirror-inverted!                                                          |  |  |  |  |  |  |  |  |  |
| Height adjustable: machine feet +/- 30 mm, MEIKO table feet +/- 15 mm |                                                                                                                        |  |  |  |  |  |  |  |  |  |
| Mad                                                                   | chine Equipment                                                                                                        |  |  |  |  |  |  |  |  |  |
| (A) Ei                                                                | ntry height                                                                                                            |  |  |  |  |  |  |  |  |  |
| (D) R                                                                 | D) Rinse agent pipe and suction lance                                                                                  |  |  |  |  |  |  |  |  |  |
| (E) D                                                                 | etergent dosing unit with suction lance                                                                                |  |  |  |  |  |  |  |  |  |
| Powe                                                                  | Power Wash                                                                                                             |  |  |  |  |  |  |  |  |  |
| Autor                                                                 | natic hood system                                                                                                      |  |  |  |  |  |  |  |  |  |
| Feedi                                                                 | ng table on site                                                                                                       |  |  |  |  |  |  |  |  |  |
| Disch                                                                 | arge table on site                                                                                                     |  |  |  |  |  |  |  |  |  |