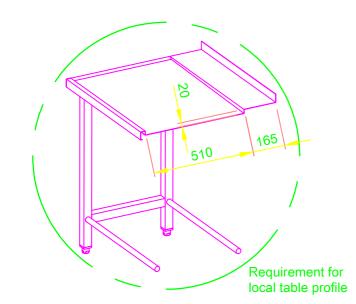

| Ссор                                                                  | YRIGHT by MEIKO                                                                                                        |  |  |  |  |  |  |  |  |  |
|-----------------------------------------------------------------------|------------------------------------------------------------------------------------------------------------------------|--|--|--|--|--|--|--|--|--|
| 1.0                                                                   |                                                                                                                        |  |  |  |  |  |  |  |  |  |
|                                                                       | hose fitted as odour trap in interior of machine                                                                       |  |  |  |  |  |  |  |  |  |
| 1.1                                                                   | drain (max. 700 mm above finished floor level), DN 50                                                                  |  |  |  |  |  |  |  |  |  |
| 2.0                                                                   | Machine connection: fresh water supply, G 3/4"                                                                         |  |  |  |  |  |  |  |  |  |
| 2.2                                                                   | Soft cold water 10°C, DN 15, G 3/4 a                                                                                   |  |  |  |  |  |  |  |  |  |
|                                                                       | max. 0,54 mmol/l CaCO₃ (max. 3°dH)                                                                                     |  |  |  |  |  |  |  |  |  |
|                                                                       | Flow rate: 5 l/min                                                                                                     |  |  |  |  |  |  |  |  |  |
|                                                                       | Minimum flow pressure: 60 kPa / 0.6 bar in front of solenoid valve                                                     |  |  |  |  |  |  |  |  |  |
|                                                                       | Maximum pressure: 500 kPa / 5.0 bar<br>stopcock and fine screen ≤ 25 µm                                                |  |  |  |  |  |  |  |  |  |
| 3.0                                                                   | Machine connection: electrical connection cable 5G 6mm <sup>2</sup>                                                    |  |  |  |  |  |  |  |  |  |
| 3.1                                                                   | electricity supply to the machine: 3N PE 400V ~ 50Hz                                                                   |  |  |  |  |  |  |  |  |  |
| 0.1                                                                   | nominal current / - capacity: 16.3 A / 10.0 kW                                                                         |  |  |  |  |  |  |  |  |  |
|                                                                       | Fuse protection: 20 A                                                                                                  |  |  |  |  |  |  |  |  |  |
|                                                                       | ♦ Voltage equalising cable                                                                                             |  |  |  |  |  |  |  |  |  |
|                                                                       | The master switch must be provided on site                                                                             |  |  |  |  |  |  |  |  |  |
|                                                                       | Note: Electrical equipment suitable for supply voltage:                                                                |  |  |  |  |  |  |  |  |  |
|                                                                       | 3N PE 380-415 V 50 Hz / 1N PE 220-240 V 50 Hz                                                                          |  |  |  |  |  |  |  |  |  |
| 6.0                                                                   | Heat load of warewash area                                                                                             |  |  |  |  |  |  |  |  |  |
|                                                                       | The values apply for the following room conditions:<br>Room temperature 22 °C, rel. humidity 55 %                      |  |  |  |  |  |  |  |  |  |
|                                                                       | Recommended suction area according to German EN 16282 or                                                               |  |  |  |  |  |  |  |  |  |
|                                                                       | any local regulations have to be observed to determine                                                                 |  |  |  |  |  |  |  |  |  |
|                                                                       | ventilation of wash areas                                                                                              |  |  |  |  |  |  |  |  |  |
|                                                                       | The total heat load includes 6.1                                                                                       |  |  |  |  |  |  |  |  |  |
| 6.1                                                                   | <b>U</b>                                                                                                               |  |  |  |  |  |  |  |  |  |
|                                                                       | for 25 programme cycles/h                                                                                              |  |  |  |  |  |  |  |  |  |
|                                                                       | total 2.7 kW, perceptible 1.8 kW, latent 0.9 kW<br>For the total space load, all other space loads must be considered. |  |  |  |  |  |  |  |  |  |
|                                                                       | The space ventilation must be designed in accordance with EN                                                           |  |  |  |  |  |  |  |  |  |
|                                                                       | 16282.                                                                                                                 |  |  |  |  |  |  |  |  |  |
| all ca                                                                | bles, pipes etc leaving machine 1,8 m                                                                                  |  |  |  |  |  |  |  |  |  |
| the po                                                                | osition of the connection piping can also be mirror-inverted!                                                          |  |  |  |  |  |  |  |  |  |
| Height adjustable: machine feet +/- 30 mm, MEIKO table feet +/- 15 mm |                                                                                                                        |  |  |  |  |  |  |  |  |  |
| Mad                                                                   | chine Equipment                                                                                                        |  |  |  |  |  |  |  |  |  |
| (A) Ei                                                                | ntry height                                                                                                            |  |  |  |  |  |  |  |  |  |
| (D) R                                                                 | D) Rinse agent pipe and suction lance                                                                                  |  |  |  |  |  |  |  |  |  |
| (E) D                                                                 | etergent dosing unit with suction lance                                                                                |  |  |  |  |  |  |  |  |  |
| Powe                                                                  | Power Wash                                                                                                             |  |  |  |  |  |  |  |  |  |
| Autor                                                                 | natic hood system                                                                                                      |  |  |  |  |  |  |  |  |  |
| Feedi                                                                 | ng table on site                                                                                                       |  |  |  |  |  |  |  |  |  |
| Disch                                                                 | arge table on site                                                                                                     |  |  |  |  |  |  |  |  |  |